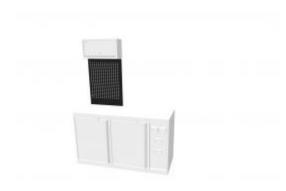

## **UNDER CABINET PERFORATED WALL PANEL 600x800x30mm**

Reference: MA 0035

Item name UNDER CABINET PERFORATED WALL PANEL 600x800x30mm

**Bar code** 3701555305806

**Text** Perforated wall panel for worktops. It allows the suspension of tools and can be fixed

directly to the wall with the help of the connecting bars.

**Specifications** Specifications:

European made furniture10 tenths steel plate

- epoxy paint

- robust furniture with high quality finish

Warranty period 2 years

**Width** 600.00 mm

Height 800.00 mm

**Tariff code** Tariff Normal (TN)

Warranty Procedure EASY

CLAS EQUIPEMENTS 83, chemin de la CROUZA 73800 CHIGNIN France Tel: +33 (0) 4 79 72 62 22

Fax:

Monday to Friday - From 8 to 12h30 and from 14h to 17h30 (16h30 on