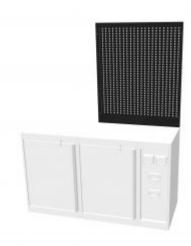

## PERFORATED WALL PANEL 900x1090x30mm

Reference: MA 0032

Item name PERFORATED WALL PANEL 900x1090x30mm

**Bar code** 3701555305776

**Text** Perforated wall panel for worktops. It allows the suspension of tools and can be fixed

directly to the wall with the help of the connecting bars.

**Specifications** Specifications:

European made furniture10 tenths steel plate

- epoxy paint

- robust furniture with high quality finish

Warranty period 2 years

**Width** 900.00 mm

**Height** 1,090.00 mm

**Tariff code** Tariff Normal (TN)

Warranty Procedure EASY

CLAS EQUIPEMENTS 83, chemin de la CROUZA 73800 CHIGNIN France Tel: +33 (0) 4 79 72 62 22

Fax:

Monday to Friday - From 8 to 12h30 and from 14h to 17h30 (16h30 on