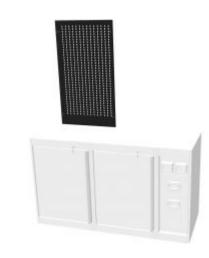

## PERFORATED WALL PANEL 600x1090x30mm

Reference: MA 0031

Item name PERFORATED WALL PANEL 600x1090x30mm

**Bar code** 3701555305769

**Text** Perforated wall panel for worktops. It allows the suspension of tools and can be fixed

directly to the wall with the help of the connecting bars.

**Specifications** Specifications:

European made furniture10 tenths steel plate

- epoxy paint

- robust furniture with high quality finish

Warranty period 2 years

**Width** 600.00 mm

**Height** 1,090.00 mm

**Tariff code** Tariff Normal (TN)

Warranty Procedure EASY

CLAS EQUIPEMENTS 83, chemin de la CROUZA 73800 CHIGNIN France Tel: +33 (0) 4 79 72 62 22

Fax:

Monday to Friday - From 8 to 12h30 and from 14h to 17h30 (16h30 on