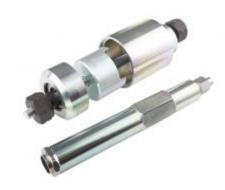

## SILENT BLOCK EXTRACTOR FIAT PANDA/500 AND FORD KA

Reference: OM 9367

Item name SILENT BLOCK EXTRACTOR FIAT PANDA/500 AND FORD KA

**Bar code** 3701555306575

**Introduction** Designed for the removal and reinstallation of the rear axle silent-block, all directly on the

vehicle.

**Text** Operates safely without damaging the arms.

**Product highlight** Time saving

**Specifications** Specifications:

- M12X1.75 pull rod

**Applications** Applications:

- Fiat 500/Panda (4x4-Cross-Metano) Ø45mm

Ford Ka Ø45mmFord Ka Ø54mmOpel Adam Ø54mm

Warranty period 2 years

**Vehicle type** LV

**Tariff code** Tariff Normal (TN)

Warranty Procedure EASY

\*Public price Exl. Tax : €429.00

\*Applicable user fees from 01/09/2024 to 31/08/2025