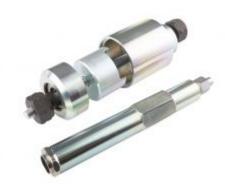

## SILENT BLOCK EXTRACTOR FIAT PANDA/500 AND FORD KA

Reference: OM 9367

Item name SILENT BLOCK EXTRACTOR FIAT PANDA/500 AND FORD KA

**Bar code** 3701555306575

**Introduction** Designed for the removal and reinstallation of the rear axle silent-block, all directly on the

vehicle.

**Text** Operates safely without damaging the arms.

**Product highlight** Time saving

**Specifications** Specifications:

- M12X1.75 pull rod

**Applications** Applications:

- Fiat 500/Panda (4x4-Cross-Metano) Ø45mm

Ford Ka Ø45mmFord Ka Ø54mmOpel Adam Ø54mm

Warranty period 2 years

**Vehicle type** LV

**Tariff code** Tariff Normal (TN)

Warranty Procedure EASY

CLAS EQUIPEMENTS 83, chemin de la CROUZA 73800 CHIGNIN France Tel: +33 (0) 4 79 72 62 22