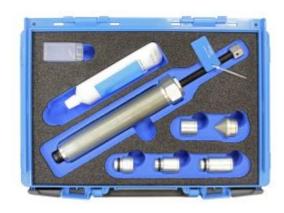

## **ADAPTER SET + MECHANICAL-HYDRAULIC CYLINDER 16T**

Reference: OM 3493

Item name ADAPTER SET + MECHANICAL-HYDRAULIC CYLINDER 16T

**Bar code** 3701555306551

**Introduction** Specially suitable for the automotive industry for the disassembly and assembly of hubs

and bearings, the coaxial release of clamped mechanical components or the extraction

and/or insertion of silent blocks.

**Text** The 1-1/2 inch x16 external thread is one of the most commonly used special tool threads.

**Product highlight** Suitable for all applications

**Specifications** Specifications:

- capacity: 16T

- hexagonal drive: 19mm

- torque: 38 Nm

- external thread size: 1-1/2"-16G

- stroke: 20mm

- dimensions: Ø38x225x345mm

- weight: 1.7 kg

Warranty period 2 years

Maximum load (T) 16.00 T

**Tariff code** Tariff Normal (TN)

Warranty Procedure DIAGNOSTIC

CLAS EQUIPEMENTS 83, chemin de la CROUZA 73800 CHIGNIN France Tel: +33 (0) 4 79 72 62 22