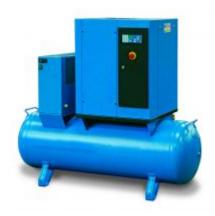

## **SCREW AIR COMPRESSOR 10HP**

Reference: OP 3622

Item name SCREW AIR COMPRESSOR 10HP

**Bar code** 3701555300788

**Text** The screw compressor will allow you to work with a maximum of air for a minimum of

**Specifications** Specifications:

- 1000 l/min - tank: 500L

air dryer includedmax pressure: 10bar

motor power: 10cv-7.5kWpower supply: tri 400V

Warranty period 2 years

**Decibel level** 66.00 dB

Voltage 400V

Length (mm) 1,900.00 mm

Width 600.00 mm

Height 1,510.00 mm

Product weight (kg) 327.00 kg

Capacity (ml) 500,000.00 ml

Capacity (1) 500.001

Tariff Equipment (TE) Tariff code

Warranty Procedure INTERVENTION