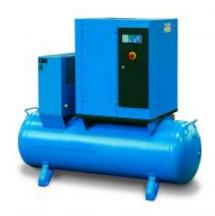

## **SCREW AIR COMPRESSOR 10HP**

Reference: OP 3622

Item name SCREW AIR COMPRESSOR 10HP

**Bar code** 3701555300788

**Text** The screw compressor will allow you to work with a maximum of air for a minimum of

**Specifications** Specifications:

- 1000 l/min - tank: 500L

air dryer includedmax pressure: 10bar

motor power: 10cv-7.5kWpower supply: tri 400V

Warranty period 2 years

**Decibel level** 66.00 dB

Voltage 400V

Length (mm) 1,900.00 mm

Width 600.00 mm

Height 1,510.00 mm

Product weight (kg) 327.00 kg

Capacity (ml) 500,000.00 ml

Capacity (1) 500.001

**Tariff code** Tariff Equipment (TE)

Warranty Procedure INTERVENTION