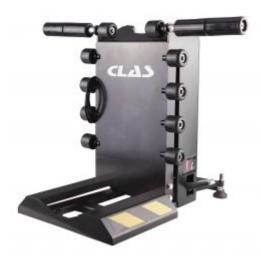

## WHEEL LIFTER FOR TIRE CHANGER

Reference : DM 0000

| Item name           | WHEEL LIFTER FOR TIRE CHANGER                                                                                                                                                                                                                                                                                                        |
|---------------------|--------------------------------------------------------------------------------------------------------------------------------------------------------------------------------------------------------------------------------------------------------------------------------------------------------------------------------------|
| Bar code            | 3700461408410                                                                                                                                                                                                                                                                                                                        |
| Text                | This tool, which works with most of the tire changers of the market, will allow you to work quickly and without any extra effort.                                                                                                                                                                                                    |
|                     | Thanks to its pneumatic foot-operated control, you can lift and rotate the wheel<br>horizontally to position it on the tire changer table. Therefore, the operation of positioning<br>the wheel on the table will be done easily with a minimum of physical effort, thereby<br>limiting the risk of MSD (musculoskeletal disorders). |
| Product highlight   | Ergonomic<br>Limits the risk of MSD                                                                                                                                                                                                                                                                                                  |
| Specifications      | Specifications:<br>- maximum load: 70kg<br>- max lifting height : 780mm<br>- platform width : 305mm                                                                                                                                                                                                                                  |
| Advice              | You need to provide enough space around your tire changer.                                                                                                                                                                                                                                                                           |
| Warranty period     | 2 years                                                                                                                                                                                                                                                                                                                              |
| Product weight (kg) | 42.00 kg                                                                                                                                                                                                                                                                                                                             |
| Maximum load (Kg)   | 70.00 kg                                                                                                                                                                                                                                                                                                                             |