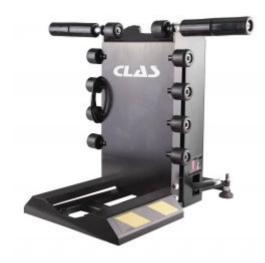

## WHEEL LIFTER FOR TIRE CHANGER

Reference: DM 0000

**Item name** WHEEL LIFTER FOR TIRE CHANGER

**Bar code** 3700461408410

**Text** This tool, which works with most of the tire changers of the market, will allow you to

work quickly and without any extra effort.

Thanks to its pneumatic foot-operated control, you can lift and rotate the wheel

horizontally to position it on the tire changer table. Therefore, the operation of positioning the wheel on the table will be done easily with a minimum of physical effort, thereby

limiting the risk of MSD (musculoskeletal disorders).

**Product highlight** Ergonomic

Limits the risk of MSD

**Specifications** Specifications:

maximum load: 70kgmax lifting height: 780mmplatform width: 305mm

**Advice** You need to provide enough space around your tire changer.

**Warranty period** 2 years

Product weight (kg) 42.00 kg

Maximum load (Kg) 70.00 kg