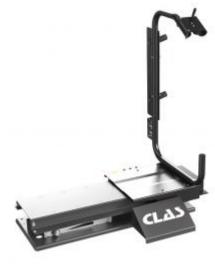

## WHEEL LIFTER FOR WHEEL BALANCER

Reference: EQ 0000

Item name WHEEL LIFTER FOR WHEEL BALANCER

**Bar code** 3700461408403

**Text** Facilitates the positioning of the wheel on the balancing shaft.

The operator can effortlessly place the wheel to be balanced thanks to the universal

pneumatic assistant (compatible with all types of balancing machines).

Reduced size, and pressure adjustment thanks to the regulator.

**Product highlight** Ergonomic

Limits the risk of MSD

**Specifications** Specifications:

- lifting height : 320mm

- maximum lifting capacity: 80Kg

- platform width: 305mm

- dimensions: 950x660x940mm

- up-down speed: joystick-controlled

Warranty period 2 years

Maximum load (Kg) 80.00 kg

**Tariff code** Tariff Equipment (TE)