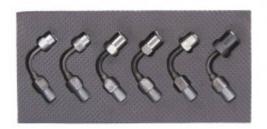

## **HP DIESEL ELBOW ADAPTERS**

Reference: AC 0805

Item name HP DIESEL ELBOW ADAPTERS

Bar code 3700461408120

This set, in combination with the AC 0800 (digital pressure gauge) and the AC 0801 (high **Text** 

pressure diesel kit) will allow to test the high pressure of the most popular common rail

engines (Delphi, Siemens, Bosch and Denso pumps).

One side of the adapters always has an M12x150 thread to fit our pipes.

**Contents** Contents:

> - M12x125 (x2) -M14x150(x2)-M14x100(x1)-M16x100(x1)

Warranty period 2 years

**Fuel type** Diesel

Tariff code Tariff Normal (TN)

Warranty Procedure EASY