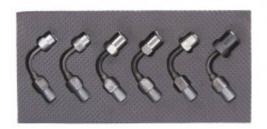

## **HP DIESEL ELBOW ADAPTERS**

Reference: AC 0805

Item name HP DIESEL ELBOW ADAPTERS

Bar code 3700461408120

This set, in combination with the AC 0800 (digital pressure gauge) and the AC 0801 (high **Text** 

pressure diesel kit) will allow to test the high pressure of the most popular common rail

engines (Delphi, Siemens, Bosch and Denso pumps).

One side of the adapters always has an M12x150 thread to fit our pipes.

**Contents** Contents:

> - M12x125 (x2) -M14x150(x2)-M14x100(x1)-M16x100(x1)

Warranty period 2 years

**Fuel type** Diesel

Tariff code Tariff Normal (TN)

Warranty Procedure EASY

CLAS EQUIPEMENTS 83, chemin de la CROUZA 73800 CHIGNIN France Tel: +33 (0) 4 79 72 62 22