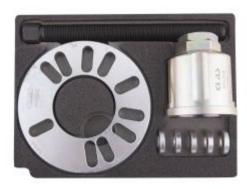

## DRIVESHAFT/SHIELD PULLER SET

Reference: OM 8032

Item name DRIVESHAFT/SHIELD PULLER SET

**Bar code** 3700461407581

**Introduction** To remove wheel hubs, this product is designed to remove stuck and bent drive shafts, in

advanced cases it can be used with a hydraulics power bolt (optional).

Suitable for hubs with wheel studs or bolts.

**Text** 1/4 drawer format

**Product highlight** Secured intervention

**Specifications** Specifications:

- plate: slotted mounting hole M12 and M14

- working range: M12: Ø96-138mm - M14: Ø98-136mm

**Applications** Applications:

Multi-brand

**OEM codes** T10520A

Warranty period 5 years

**Tariff code** Tariff Normal (TN)