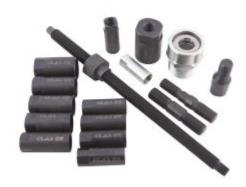

## DRIVE SHAFT/CV JOINT SET-UP SET

Reference: OM 8031

Item name DRIVE SHAFT/CV JOINT SET-UP SET

**Bar code** 3700461407574

**Introduction** With the help of sockets or nuts specially shaped to fit on the transmission, a traction

screw locked at its end will allow the steering of the transmission in the hub.

**Text** 1/4 drawer format

**Product highlight** No risk of damaging the slots

**Specifications** Fast and precise set-up

**Applications** Applications: