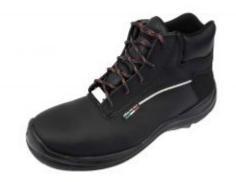

## SAFETY SHOES WITH INSULATING SOLE (46)

Reference : OE 0546

| Item name             | SAFETY SHOES WITH INSULATING SOLE (46)                                                           |
|-----------------------|--------------------------------------------------------------------------------------------------|
| Bar code              | 3700461407109                                                                                    |
| Introduction          | Safety shoes, with insulating sole up to 20 kV.                                                  |
| Text                  | No metal, this shoe has been designed to provide safety and comfort on electrical interventions. |
| Specifications        | STANDARD: EN ISO 20345:2011                                                                      |
| Warranty period       | No warranty (consumable)                                                                         |
| Voltage               | 20kV                                                                                             |
| Tariff code           | Tariff Normal (TN)                                                                               |
| Size                  | 46Euro - 29.5Mondo - 12.5US - 11UK                                                               |
| Warranty Procedure NO |                                                                                                  |