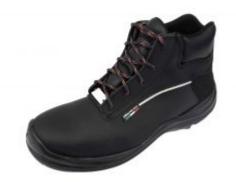

## SAFETY SHOES WITH INSULATING SOLE (42)

Reference : OE 0542

| Item name               | SAFETY SHOES WITH INSULATING SOLE (42)                                                           |
|-------------------------|--------------------------------------------------------------------------------------------------|
| Bar code                | 3700461406966                                                                                    |
| Introduction            | Safety shoes, with insulating sole up to 20 kV.                                                  |
| Text                    | No metal, this shoe has been designed to provide safety and comfort on electrical interventions. |
| Specifications          | STANDARD: EN ISO 20345:2011                                                                      |
| Warranty period         | No warranty (consumable)                                                                         |
| Voltage                 | 20kV                                                                                             |
| Tariff code             | Tariff Normal (TN)                                                                               |
| Size                    | 42Euro - 27Mondo - 8.5US - 7.5UK                                                                 |
| Warranty Procedura FASV |                                                                                                  |