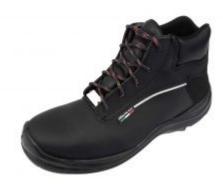

## **SAFETY SHOES WITH INSULATING SOLE (42)**

Reference: OE 0542

Item name SAFETY SHOES WITH INSULATING SOLE (42)

**Bar code** 3700461406966

**Introduction** Safety shoes, with insulating sole up to 20 kV.

**Text** No metal, this shoe has been designed to provide safety and comfort on electrical

interventions.

**Specifications** STANDARD: EN ISO 20345:2011

**Warranty period** No warranty (consumable)

Voltage 20kV

**Tariff code** Tariff Normal (TN)

**Size** 42Euro - 27Mondo - 8.5US - 7.5UK

Warranty Procedure EASY

CLAS EQUIPEMENTS 83, chemin de la CROUZA 73800 CHIGNIN France

Tel: +33 (0) 4 79 72 62 22

Fax:

Monday to Friday - From 8 to 12h30 and from 14h to 17h30 (16h30 on Friday)