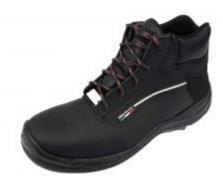

## **SAFETY SHOES WITH INSULATING SOLE (41)**

Reference: OE 0541

Item name SAFETY SHOES WITH INSULATING SOLE (41)

**Bar code** 3700461407062

**Introduction** Safety shoes, with insulating sole up to 20 kV.

**Text** No metal, this shoe has been designed to provide safety and comfort on electrical

interventions.

**Specifications** STANDARD: EN ISO 20345:2011

**Warranty period** No warranty (consumable)

Voltage 20kV

**Tariff code** Tariff Normal (TN)

**Size** 41Euro - 26.5Mondo - 8US - 7UK

Warranty Procedure NO

CLAS EQUIPEMENTS 83, chemin de la CROUZA 73800 CHIGNIN France

Tel: +33 (0) 4 79 72 62 22

Fax:

Monday to Friday - From 8 to 12h30 and from 14h to 17h30 (16h30 on Friday)