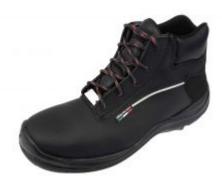

## **SAFETY SHOES WITH INSULATING SOLE (40)**

Reference: OE 0540

Item name SAFETY SHOES WITH INSULATING SOLE (40)

**Bar code** 3700461407055

**Introduction** Safety shoes, with insulating sole up to 20 kV.

**Text** No metal, this shoe has been designed to provide safety and comfort on electrical

interventions.

**Specifications** STANDARD: EN ISO 20345:2011

**Warranty period** No warranty (consumable)

Voltage 20kV