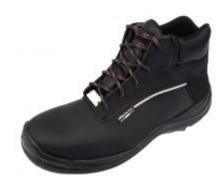

## **SAFETY SHOES WITH INSULATING SOLE (39)**

Reference: OE 0539

Item name SAFETY SHOES WITH INSULATING SOLE (39)

**Bar code** 3700461407048

**Introduction** Safety shoes, with insulating sole up to 20 kV.

**Text** No metal, this shoe has been designed to provide safety and comfort on electrical

interventions.

**Specifications** STANDARD: EN ISO 20345:2011

**Warranty period** No warranty (consumable)

Voltage 20kV

**Tariff code** Tariff Normal (TN)

**Size** 39Euro - 25Mondo - 6.5US - 6UK

Warranty Procedure NO

CLAS EQUIPEMENTS 83, chemin de la CROUZA 73800 CHIGNIN France

Tel: +33 (0) 4 79 72 62 22

Fax:

Monday to Friday - From 8 to 12h30 and from 14h to 17h30 (16h30 on Friday)