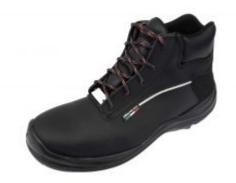

## SAFETY SHOES WITH INSULATING SOLE (38)

Reference : OE 0538

| Item name             | SAFETY SHOES WITH INSULATING SOLE (38)                                                           |
|-----------------------|--------------------------------------------------------------------------------------------------|
| Bar code              | 3700461407031                                                                                    |
| Introduction          | Safety shoes, with insulating sole up to 20 kV.                                                  |
| Text                  | No metal, this shoe has been designed to provide safety and comfort on electrical interventions. |
| Specifications        | STANDARD:<br>EN ISO 20345:2012<br>EN 12568<br>ISO 5423:92                                        |
| Warranty period       | No warranty (consumable)                                                                         |
| Voltage               | 20kV                                                                                             |
| Tariff code           | Tariff Normal (TN)                                                                               |
| Size                  | 38Euro - 24.5Mondo - 7US - 5.5UK                                                                 |
| Warranty Procedure NO |                                                                                                  |