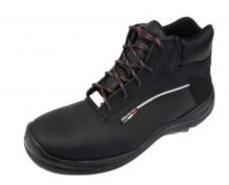

## **SAFETY SHOES WITH INSULATING SOLE (38)**

Reference: OE 0538

Item name SAFETY SHOES WITH INSULATING SOLE (38)

**Bar code** 3700461407031

**Introduction** Safety shoes, with insulating sole up to 20 kV.

**Text** No metal, this shoe has been designed to provide safety and comfort on electrical

interventions.

**Specifications** STANDARD:

EN ISO 20345:2012

EN 12568 ISO 5423:92

Warranty period No warranty (consumable)

Voltage 20kV

**Tariff code** Tariff Normal (TN)

**Size** 38Euro - 24.5Mondo - 7US - 5.5UK

Warranty Procedure NO

CLAS EQUIPEMENTS 83, chemin de la CROUZA 73800 CHIGNIN France Tel: +33 (0) 4 79 72 62 22

Fax: