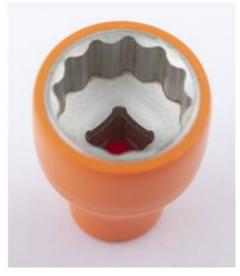

## 3/8" DOUBLE HEX INSULATED SOCKET 24mm

Reference: OE 0247

Item name 3/8" DOUBLE HEX INSULATED SOCKET 24mm

**Bar code** 3700461406171

**Text** This socket is specifically designed for use on hybrid and/or electric vehicles. In order to

guarantee an optimal comfort of use, the insulation around the socket is as thin as possible

while guaranteeing a good grip and a good adhesion with gloves.

The double layer of insulation in two different colors makes it possible to identify at a glance if the insulation (orange color) is damaged and therefore rendered unusable. This socket is electrically insulated, tested to 10000 V and approved to 1000 V AC.

Warranty period lifetime

**Recesses** Double Hex female

Voltage 1000V

**Length (mm)** 49.00 mm

**Width** 36.00 mm

Recesses size 24mm

**Tariff code** Tariff Normal (TN)

**Drive** 3/8"