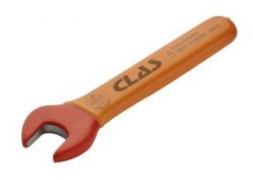

## **OPEN END INSULATED WRENCH 23mm PREMIUM**

Reference: OE 0523

Item name OPEN END INSULATED WRENCH 23mm PREMIUM

**Bar code** 3700461405990

**Text** This tool is specifically designed for use on electric or hybrid vehicles. To ensure optimal

use, the insulation is as thin as possible while guaranteeing a grip and a good grip with the gloves. It is composed of a double layer of insulation of 2 different colors, allow at first

glance to identify if the insulation is damaged and therefore rendered unusable.

Electrically insulated, it is controlled at 10000 V and certified at 1000 V AC

**Product highlight** Safety: wear indicator

Lifetime warranty

Warranty period lifetime

Voltage 1000V

**Length (mm)** 186.00 mm