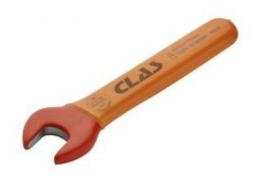

## OPEN END INSULATED WRENCH 21mm PREMIUM

Reference: OE 0521

Item name OPEN END INSULATED WRENCH 21mm PREMIUM

**Bar code** 3700461405976

**Text** This tool is specifically designed for use on electric or hybrid vehicles. To ensure optimal

use, the insulation is as thin as possible while guaranteeing a grip and a good grip with the

gloves. It is composed of a double layer of insulation of 2 different colors, allow at first

glance to identify if the insulation is damaged and therefore rendered unusable. Electrically insulated, it is controlled at 10000 V and certified at 1000 V AC

**Product highlight** Safety: wear indicator

Lifetime warranty

Warranty period lifetime

Voltage 1000V

**Length (mm)** 180.00 mm

Product weight (kg) 170.00 kg

**Tariff code** Tariff Normal (TN)

Warranty Procedure EASY