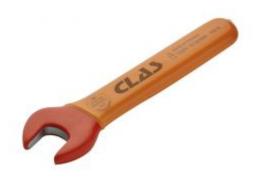

## **OPEN END INSULATED WRENCH 19mm PREMIUM**

Reference: OE 0519

Item name OPEN END INSULATED WRENCH 19mm PREMIUM

**Bar code** 3700461405952

**Text** This tool is specifically designed for use on electric or hybrid vehicles. To ensure optimal

use, the insulation is as thin as possible while guaranteeing a grip and a good grip with the gloves. It is composed of a double layer of insulation of 2 different colors, allow at first

glance to identify if the insulation is damaged and therefore rendered unusable. Electrically insulated, it is controlled at 10000 V and certified at 1000 V AC

**Product highlight** Safety: wear indicator

Lifetime warranty

Warranty period lifetime

Voltage 1000V

**Length (mm)** 166.00 mm

Product weight (kg) 140.00 kg

**Tariff code** Tariff Normal (TN)

Warranty Procedure EASY