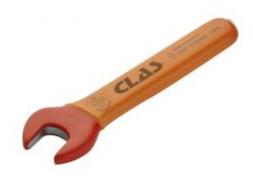

## OPEN END INSULATED WRENCH 18mm PREMIUM

Reference: OE 0518

Item name OPEN END INSULATED WRENCH 18mm PREMIUM

**Bar code** 3700461405945

**Text** This tool is specifically designed for use on electric or hybrid vehicles. To ensure optimal

use, the insulation is as thin as possible while guaranteeing a grip and a good grip with the gloves. It is composed of a double layer of insulation of 2 different colors, allow at first

glance to identify if the insulation is damaged and therefore rendered unusable.

Electrically insulated, it is controlled at 10000 V and certified at 1000 V AC

**Product highlight** Safety: wear indicator

Lifetime warranty

Warranty period lifetime

Voltage 1000V

**Length (mm)** 160.00 mm