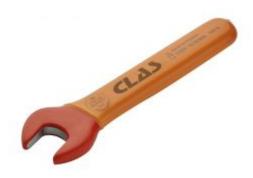

## OPEN END INSULATED WRENCH 16mm PREMIUM

Reference: OE 0516

Item name OPEN END INSULATED WRENCH 16mm PREMIUM

**Bar code** 3700461405921

**Text** This tool is specifically designed for use on electric or hybrid vehicles. To ensure optimal

use, the insulation is as thin as possible while guaranteeing a grip and a good grip with the gloves. It is composed of a double layer of insulation of 2 different colors, allow at first

glance to identify if the insulation is damaged and therefore rendered unusable. Electrically insulated, it is controlled at 10000 V and certified at 1000 V AC

**Product highlight** Safety: wear indicator

Lifetime warranty

Warranty period lifetime

Voltage 1000V

**Length (mm)** 150.00 mm

Product weight (kg) 100.00 kg

**Tariff code** Tariff Normal (TN)

Warranty Procedure EASY