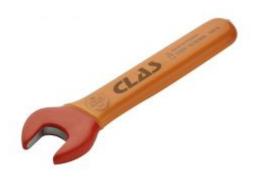

## OPEN END INSULATED WRENCH 13mm PREMIUM

Reference: OE 0513

Item name OPEN END INSULATED WRENCH 13mm PREMIUM

**Bar code** 3700461405891

**Text** This tool is specifically designed for use on electric or hybrid vehicles. To ensure optimal

use, the insulation is as thin as possible while guaranteeing a grip and a good grip with the gloves. It is composed of a double layer of insulation of 2 different colors, allow at first

glance to identify if the insulation is damaged and therefore rendered unusable.

Electrically insulated, it is controlled at 10000 V and certified at 1000 V AC

**Product highlight** Safety: wear indicator

Lifetime warranty

Warranty period lifetime

Voltage 1000V

**Length (mm)** 135.00 mm