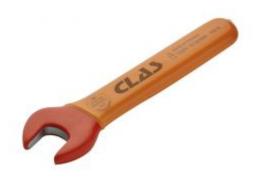

## OPEN END INSULATED WRENCH 11mm PREMIUM

Reference : OE 0511

Item name OPEN END INSULATED WRENCH 11mm PREMIUM

**Bar code** 3700461405877

**Text** This tool is specifically designed for use on electric or hybrid vehicles. To ensure optimal

use, the insulation is as thin as possible while guaranteeing a grip and a good grip with the gloves. It is composed of a double layer of insulation of 2 different colors, allow at first

glance to identify if the insulation is damaged and therefore rendered unusable.

Electrically insulated, it is controlled at 10000 V and certified at 1000 V AC

**Product highlight** Safety: wear indicator

Lifetime warranty

Warranty period lifetime

Voltage 1000V

**Length (mm)** 130.00 mm