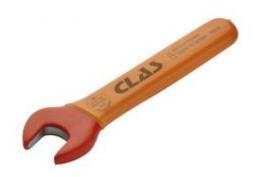

## OPEN END INSULATED WRENCH 9mm PREMIUM

Reference: OE 0509

Item name OPEN END INSULATED WRENCH 9mm PREMIUM

**Bar code** 3700461405853

**Text** This tool is specifically designed for use on electric or hybrid vehicles. To ensure optimal

use, the insulation is as thin as possible while guaranteeing a grip and a good grip with the gloves. It is composed of a double layer of insulation of 2 different colors, allow at first

glance to identify if the insulation is damaged and therefore rendered unusable.

Electrically insulated, it is controlled at 10000 V and certified at 1000 V AC

**Product highlight** Safety: wear indicator

Lifetime warranty

Warranty period lifetime

Voltage 1000V

**Length (mm)** 112.00 mm