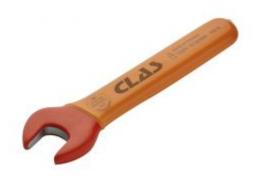

## OPEN END INSULATED WRENCH 8mm PREMIUM

Reference: OE 0508

Item name OPEN END INSULATED WRENCH 8mm PREMIUM

**Bar code** 3700461405846

**Text** This tool is specifically designed for use on electric or hybrid vehicles. To ensure optimal

use, the insulation is as thin as possible while guaranteeing a grip and a good grip with the gloves. It is composed of a double layer of insulation of 2 different colors, allow at first

glance to identify if the insulation is damaged and therefore rendered unusable.

Electrically insulated, it is controlled at 10000 V and certified at 1000 V AC

**Product highlight** Safety: wear indicator

Lifetime warranty

Warranty period lifetime

Voltage 1000V

**Length (mm)** 107.00 mm