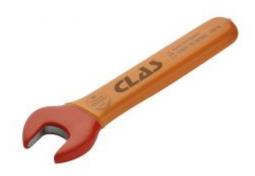

## OPEN END INSULATED WRENCH 7mm PREMIUM

Reference: OE 0507

Item name OPEN END INSULATED WRENCH 7mm PREMIUM

**Bar code** 3700461405839

**Text** This tool is specifically designed for use on electric or hybrid vehicles. To ensure optimal

use, the insulation is as thin as possible while guaranteeing a grip and a good grip with the gloves. It is composed of a double layer of insulation of 2 different colors, allow at first

glance to identify if the insulation is damaged and therefore rendered unusable.

Electrically insulated, it is controlled at 10000 V and certified at 1000 V AC

**Product highlight** Safety: wear indicator

Lifetime warranty

Warranty period lifetime

Voltage 1000V

**Length (mm)** 104.00 mm