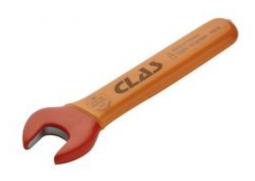

## OPEN END INSULATED WRENCH 6mm PREMIUM

Reference: OE 0506

Item name OPEN END INSULATED WRENCH 6mm PREMIUM

**Bar code** 3700461405822

**Text** This tool is specifically designed for use on electric or hybrid vehicles. To ensure optimal

use, the insulation is as thin as possible while guaranteeing a grip and a good grip with the gloves. It is composed of a double layer of insulation of 2 different colors, allow at first

glance to identify if the insulation is damaged and therefore rendered unusable. Electrically insulated, it is controlled at 10000 V and certified at 1000 V AC

**Product highlight** Safety: wear indicator

Lifetime warranty

Warranty period lifetime

Voltage 1000V

**Length (mm)** 104.00 mm

Product weight (kg) 25.00 kg

**Recesses size** 6mm

**Tariff code** Tariff Normal (TN)