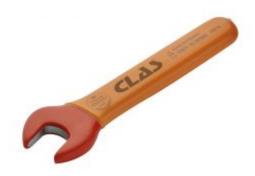

## OPEN END INSULATED WRENCH 5mm PREMIUM

Reference: OE 0505

Item name OPEN END INSULATED WRENCH 5mm PREMIUM

**Bar code** 3700461405815

**Text** This tool is specifically designed for use on electric or hybrid vehicles. To ensure optimal

use, the insulation is as thin as possible while guaranteeing a grip and a good grip with the gloves. It is composed of a double layer of insulation of 2 different colors, allow at first

glance to identify if the insulation is damaged and therefore rendered unusable.

Electrically insulated, it is controlled at 10000 V and certified at 1000 V AC

**Product highlight** Safety: wear indicator

Lifetime warranty

Warranty period lifetime

Voltage 1000V

**Length (mm)** 80.00 mm