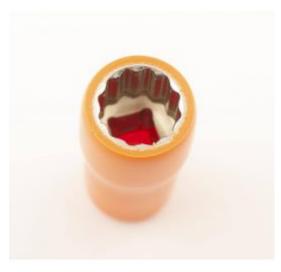

## 3/8" DOUBLE HEX INSULATED SOCKET 16mm

Reference: OE 0239

Item name 3/8" DOUBLE HEX INSULATED SOCKET 16mm

**Bar code** 3700461406096

**Text** This socket is specifically designed for use on hybrid and/or electric vehicles. In order to

guarantee an optimal comfort of use, the insulation around the socket is as thin as possible

while guaranteeing a good grip and a good adhesion with gloves.

The double layer of insulation in two different colors makes it possible to identify at a glance if the insulation (orange color) is damaged and therefore rendered unusable. This socket is electrically insulated, tested to 10000 V and approved to 1000 V AC.

Warranty period lifetime

**Recesses** Double Hex female

Voltage 1000V

Recesses size 16mm

**Tariff code** Tariff Normal (TN)

**Drive** 3/8"

Warranty Procedure EASY

**CLAS EQUIPEMENTS** 83, chemin de la CROUZA 73800 CHIGNIN France