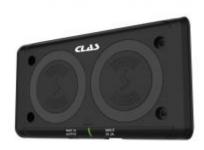

## **DUAL INDUCTION CHARGING BASE**

Reference: OE 0138

Item name **DUAL INDUCTION CHARGING BASE** 

Bar code 3700461405488

**Text** Ergonomic in the workshop, the base can be fixed on all metal supports thanks to these

two magnets on the back, or screwed.

Compatible with phone charging.

**Specifications** Specifications:

- dimensions: 105x200mm

- input 5V/2A

- USB output 5V/1A

- equipped with a power indicator

- delivered with its USB/C charging cable

Warranty period 2 years

More Magnetic

Tariff code Tariff Normal (TN)

Warranty Procedure EASY

Master item(s) OE 0147 | IK08 RECHARGEABLE HAND LAMP

OE 0146 | IK08 RECHARGEABLE HAND LAMP

\*Public price Exl. Tax : €20.00