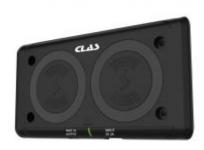

## **DUAL INDUCTION CHARGING BASE**

Reference: OE 0138

Item name **DUAL INDUCTION CHARGING BASE** 

Bar code 3700461405488

**Text** Ergonomic in the workshop, the base can be fixed on all metal supports thanks to these

two magnets on the back, or screwed.

Compatible with phone charging.

**Specifications** Specifications:

- dimensions: 105x200mm

- input 5V/2A

- USB output 5V/1A

- equipped with a power indicator

- delivered with its USB/C charging cable