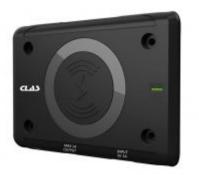

## SINGLE INDUCTION CHARGING BASE

Reference : OE 0137

| Item name               | SINGLE INDUCTION CHARGING BASE                                                                                                                                      |
|-------------------------|---------------------------------------------------------------------------------------------------------------------------------------------------------------------|
| Bar code                | 3700461405471                                                                                                                                                       |
| Introduction            | Ergonomic in the workshop, the base can be fixed on all metal supports thanks to these two magnets on the back, or screwed.<br>Compatible with phone charging.      |
| Specifications          | Specifications:<br>- dimensions: 105x150mm<br>- input 5V/1A<br>- USB output 5V/5W<br>- equipped with a power indicator<br>- delivered with its USB/C charging cable |
| Warranty period         | 2 years                                                                                                                                                             |
| More                    | Magnetic                                                                                                                                                            |
| Tariff code             | Tariff Normal (TN)                                                                                                                                                  |
| Warranty Procedure EASY |                                                                                                                                                                     |
| Master item(s)          | OE 0147   IK08 RECHARGEABLE HAND LAMP<br>OE 0146   IK08 RECHARGEABLE HAND LAMP                                                                                      |