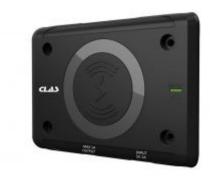

## SINGLE INDUCTION CHARGING BASE

Reference: OE 0137

Item name SINGLE INDUCTION CHARGING BASE

**Bar code** 3700461405471

**Introduction** Ergonomic in the workshop, the base can be fixed on all metal supports thanks to these

two magnets on the back, or screwed. Compatible with phone charging.

**Specifications** Specifications:

- dimensions: 105x150mm

- input 5V/1A

- USB output 5V/5W

- equipped with a power indicator

- delivered with its USB/C charging cable