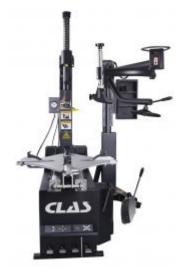

## **AUTOMATIC TIRE CHANGER 10"-24" 1 SPEED SYSTEM 230V**

Reference: DM 1522

Item name AUTOMATIC TIRE CHANGER 10"-24" 1 SPEED SYSTEM 230V

**Bar code** 3700461402609

**Introduction** 1-speed automatic tire changer with mounting aid (assistance arm)

Automatic tire changer specially adapted for the effortless mounting and dismounting of

all car, utility and 4x4 tires.

Equipped with the bead pusher device with articulated bead pusher arm, adjustable to fit

to each type of rim and tires.

**Text** For warranty purposes, installation and set-up must be performed by a professional.

**Product highlight** Versatile

**Specifications** Specifications:

- horizontal arm on roller for easy movement

- inflator with pressure gauge

- maximum tire diameter: 1180mm

- max. tire width: 3 to 12 inches

- arched platform with anti-pinch safety device

- outside rim diameter: 10 to 21 inches - inner rim diameter: 12 to 24 inches

- 1 speed without switch: rotation speed 1: 6.5 rpm

- ergonomic, intuitive pedals

- 2-position adjustable bead breaker shovel

operating pressure: 8-10barair cleaner and oil lubricator

- tubeless inflation safety valve: 3.5bar

- noise < 70 dB

- power supply: 230V

- power: 0.75kW

bead breaker power: 2500kgtire changer weight: 315kg

- dimensions: 1850x1800x1980mm

**Contents** Comes with:

SA8902: 5 protection padsSA8903: 5 protective clips

- SA8904: 1 blade protection cover 260x80mm

SA8906: 4 pieces jaw cover set1 lever with protection for alu rims

**Options** Options:

- DM1102: dual head quick fastening connection for alu/steel

Warranty period 2 years