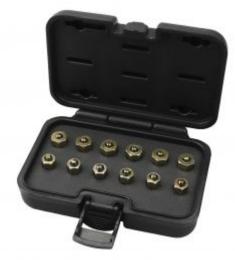

## **COMMON RAIL PLUGS KIT**

Reference: AC 0802

Item name COMMON RAIL PLUGS KIT

**Bar code** 3700461498572

**Introduction** Allows you to identify the defective injector by isolating it on the ramp.

**Text** This kit, used in combination with the digital pressure tester and high fuel pressure kit,

allows to close the fuel inlet of the injectors directly on the common rail.

The purpose of this operation is to identify whether an injector is leaking or not.

**Contents** Contents:

- 6 plugs M12x150- 6 plugs M14x150

**Applications** Applications:

- 3, 4, 5 and 6 cylinder engines

**Warranty period** 2 years

Fuel type Diesel

**Tariff code** Tariff Normal (TN)

Warranty Procedure EASY

\*Public price Exl. Tax : €109.00

\*Applicable user fees from 01/09/2024 to 31/08/2025