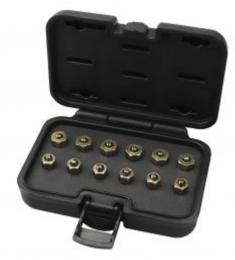

## **COMMON RAIL PLUGS KIT**

Reference: AC 0802

Item name COMMON RAIL PLUGS KIT

**Bar code** 3700461498572

**Introduction** Allows you to identify the defective injector by isolating it on the ramp.

**Text** This kit, used in combination with the digital pressure tester and high fuel pressure kit,

allows to close the fuel inlet of the injectors directly on the common rail.

The purpose of this operation is to identify whether an injector is leaking or not.

**Contents** Contents:

- 6 plugs M12x150- 6 plugs M14x150

**Applications** Applications:

- 3, 4, 5 and 6 cylinder engines

**Warranty period** 2 years

Fuel type Diesel

**Tariff code** Tariff Normal (TN)

Warranty Procedure EASY

**CLAS EQUIPEMENTS** 83, chemin de la CROUZA 73800 CHIGNIN France