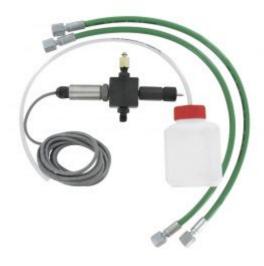

## **HIGH-PRESSURE KIT**

Reference: AC 0801

Item name HIGH-PRESSURE KIT

**Bar code** 3700461498565

**Introduction** This kit allows to safely test the pressure of the Common Rail diesel, both in line (in

series with the engine running ) and directly from the pump (engine start).

It allows very accurate tests to be carried out in association with our digital pressure tester master kit (AC0800). The hoses included in the kit will allow to measure and diagnose

most Common Rail motors.

**Product highlight** Sensor 2000 bars

**Contents** Contents:

- sensor 2000 bar (2m)

- sensor cap for direct pump pressure,

- 2 hoses M12x150 for the most common applications.

- recovery tank

Warranty period 2 years